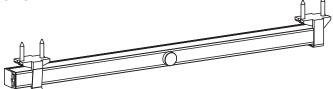

#### BRACKET HARDWARE

Attach the bracket with screws. Place the end of the light into the loop bracket and snap the other end of the light into the clip bracket.