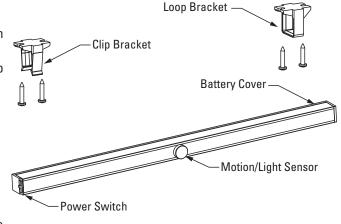

#### BRACKET HARDWARE

Attach the bracket with screws. Place the end of the light into the loop bracket and snap the other end of the light into the clip bracket.

### **PRODUCT SPECIFICATIONS:**

Item No. 96001

- Battery: 6 AAA Batteries (not included)
- Size: 13.0" x 0.7" x 0.6" (328 x 18 x 15mm)

Light Color: 20 LED/White

Delay Shutdown Time: 20 seconds

Hornady Security<sup>®</sup> electronic components are covered by a one-year warranty from the date of purchase. See Hornady.com for details.